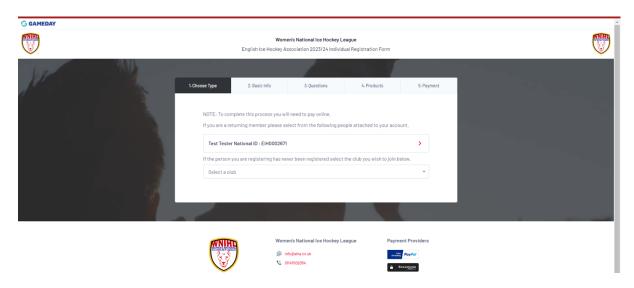

### Step 2:

Use the club's registration link and link your National ID at the beginning of the registration process.