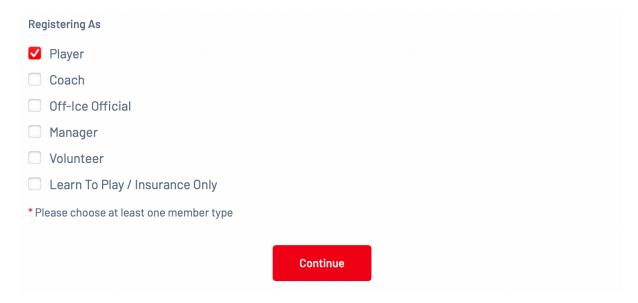

# **Upgrading from L2P / Insurance Only**

December 2023





### **Upgrading from L2P or Insurance Only**

If a player has taken part in a L2P programme or insurance only trial, they can upgrade their membership to a full playing member. You will require a discount code to receive the discount of the original L2P cost.

### Step 1:

Contact England Ice Hockey for a unique discount code to upgrade.

### Step 2:

Use the club's registration link and link your National ID at the beginning of the registration process.



## Step 3:

On the second page, select Player and not L2P / Insurance Only.





# Step 4:

Add the discount code at the basket.